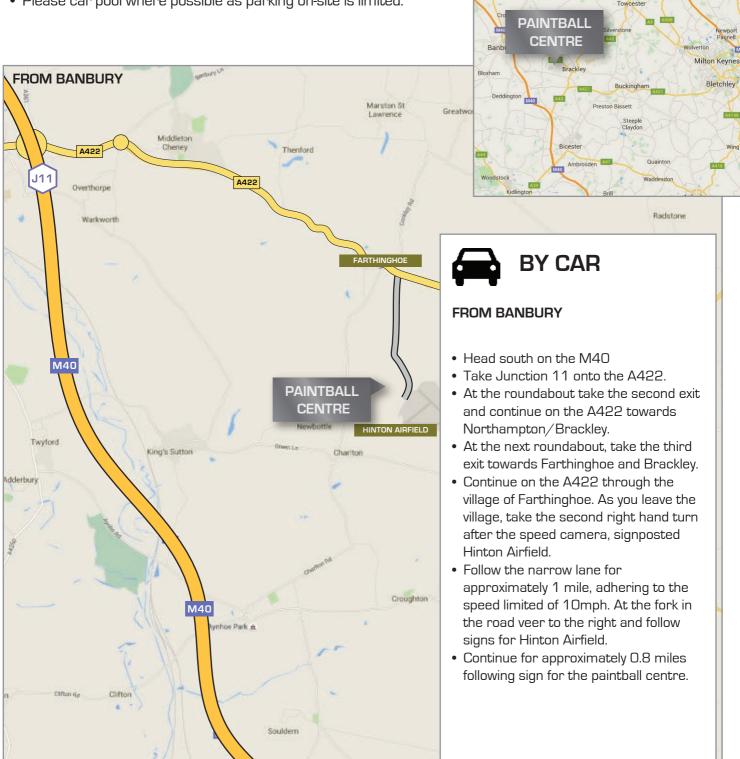

## BANBURY PAINTBALL CENTRE

HINTON AIRFIELD, STEANE, BRACKLEY, NORTHAMPTONSHIRE, NN13 5NS GPS Coordinates: 52.030455, -1.211664

Northampton

## **IMPORTANT INFORMATION**

• All paintball centres are located in woodlands. Woodlands do not always have specific postcodes.

• Please don't rely 100% on the postcode alone.

• GPS coordinates can be used to find the exact location of the paintball centre.

• Please car pool where possible as parking on-site is limited.

## **IMPORTANT INFORMATION**

- All paintball centres are located in woodlands. Woodlands do not always have specific postcodes.
- Please don't rely 100% on the postcode alone.
- GPS coordinates can be used to find the exact location of the paintball centre.
- Please car pool where possible as parking on-site is limited.