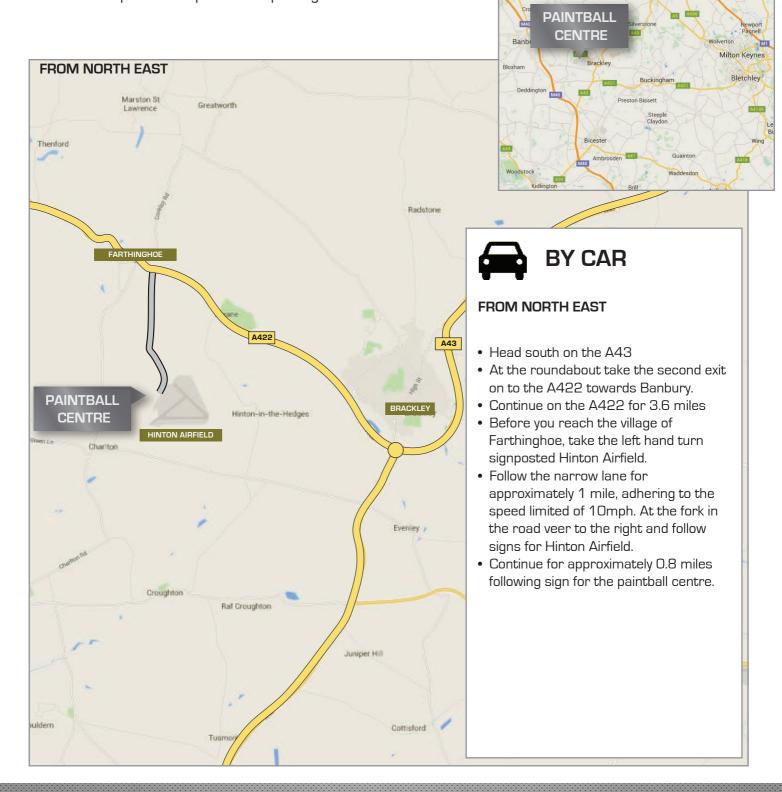

## BANBURY PAINTBALL CENTRE

HINTON AIRFIELD, STEANE, BRACKLEY, NORTHAMPTONSHIRE, NN13 5NS GPS Coordinates: 52.030455, -1.211664

Northampton

## **IMPORTANT INFORMATION**

• All paintball centres are located in woodlands. Woodlands do not always have specific postcodes.

• Please don't rely 100% on the postcode alone.

• GPS coordinates can be used to find the exact location of the paintball centre.

• Please car pool where possible as parking on-site is limited.

## **IMPORTANT INFORMATION**

- All paintball centres are located in woodlands. Woodlands do not always have specific postcodes.
- Please don't rely 100% on the postcode alone.
- GPS coordinates can be used to find the exact location of the paintball centre.
- Please car pool where possible as parking on-site is limited.