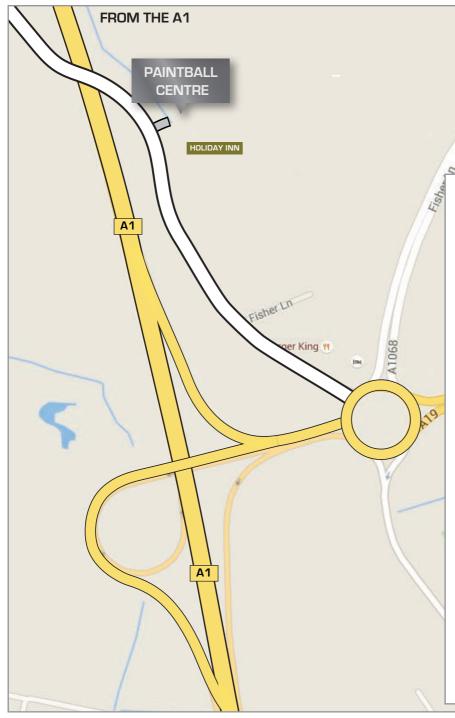

## FROM THE A1

### SOUTHBOUND

- Exit the A1 at the Junction for the A19
- Pass over the A1, at the roundabout take the first exit signposted Blagdon & Dinnington

### NORTHBOUND

- Exit the A1 at the Seaton Burn Junction
- At the roundabout, take the first exit signposted Blagdon & Dinnington

#### After you have exited the roundabout:

- Follow this road for approximately 0.3 miles and you will see the Holiday Inn on the right hand side.
- Directly after Holiday Inn and before you pass over the A1, the entrance to the paintball centre is on the right.
- Continue for approximately 300 yards until you reach the paintball centre car park.