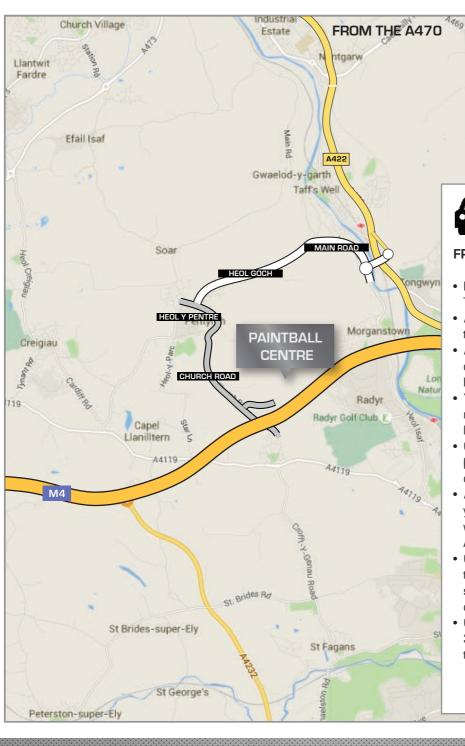

### FROM THE A470

- Exit the A470 at the junction towards Tongwynlais [A4054] and Radyr [B4262].
- At the roundabout take the second exit towards Raydr (B4262)
- At the second roundabout take the third exit onto Main Road and continue straight onto Heol Goch for 1.8 miles.
- You will pass the Lewis Arms pub on your right hand side. At the T intersection turn left onto Heol Y Pentre.
- Continue onto Church Road for 1.1 miles (this is a narrow windy road, please take care).
- After 1 mile you will pass a a sign directing you to carry on to the paintball centre. You will also see a sign saying "Paintball No Access", do not use this track.
- Continue pass the signs for 0.1 miles and turn left onto a narrow track there are signs for Tyla Morris Farm and the paintball centre.
- Continue on this track for approximately 300 yards until you reach the car park on the right hand side.