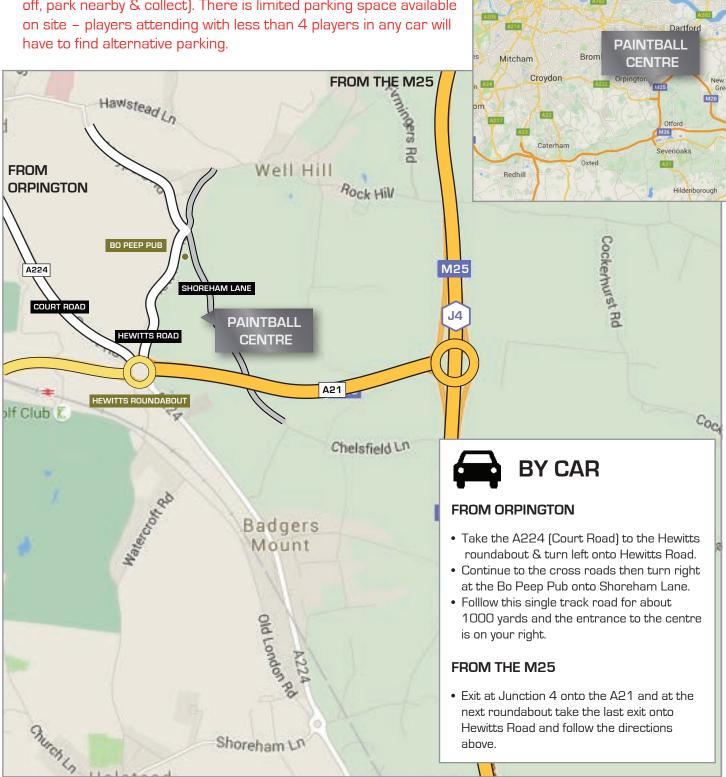

## ORPINGTON PAINTBALL CENTRE

SHOREHAM LANE, ORPINGTON, BR6 7QL GPS Coordinates: 51.348066, 0.141860

> Romford Hornchurch

Barking Dagenham

London

## IMPORTANT INFORMATION

- All paintball centres are located in woodlands. Woodlands do not always have specific postcodes.
- Please don't rely 100% on the postcode alone.
- GPS coordinates can be used to find the exact location of the paintball centre.
- PLEASE NOTE: There is no coach parking on site (you may drop off, park nearby & collect). There is limited parking space available on site - players attending with less than 4 players in any car will have to find alternative parking.