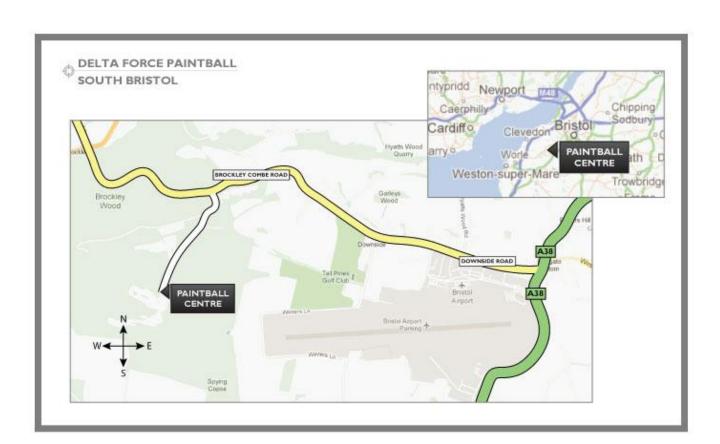

# **Bristol South Paintball Centre**

Off Brockley Combe Road, Backwell, North Somerset, BS48 3DF GPS Coordinates: N51.388666, W2.748823

## How to get there:

- Please follow the written directions and map below.
- Please car pool where possible as parking on-site is limited.
- If you need help, please call us on 0844 477 5028.

### By car:

- Follow the A38 southbound from central Bristol and turn right onto Downside Road just before you reach the airport.
- Continue on Downside Road for approximately 2.1 miles it will become Brockley Combe Road.
- On the left you will see signs for the paintball centre turn left onto the path and this will lead you to the car park for the paintball centre.